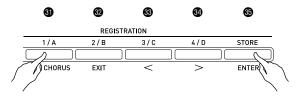

2 63 6A

- Layer on/off
- Layer balance
- Split on/off
- Split point
- Octave shift
- Brightness
- Reverb ٠
- Chorus
- Transpose Touch response
- Soft/sostenuto pedal setting Damper pedal adjustment
- Pitch bend range
- Auto Accompaniment Settings (Areas 1 through 4
- only)
- Rhythm number
- Accomp on/off
- Chord fingering mode • Synchro standby
- Tempo
- Auto Accompaniment volume
- Auto harmonize

#### **Saving Registration Data**

- Configure the Digital Piano with the tone, rhythm, and other settings you want to save.
- 2. Press the **(BANK)** button to select the bank where you want to save the registration. *Example:* Bank 4



3. Next, hold down the (3) (STORE) button as you use the (3) through (3) buttons to select an area.

The data will be saved to the bank and area you specify.



Example: Bank 4, Area 1



#### **Recalling a Registration**

 Press the 
 (BANK) button to select the bank that contains the setup you want to recall.



2. Use the buttons (1) to (2) to select the area whose setup you want to recall.

This will recall the registration memory setup and automatically configure the Digital Piano settings accordingly.

*Example:* When recalling the registration data in Bank 4, Area 1



#### Saving registration Data on an External Device

See "Connecting to a Computer" (page E-55) for details about how to transfer sampled data to a computer for storage.

# **Recording Your Keyboard Play**





You can use the Song Recorder to record what you play on the Digital Piano to built-in song memory. You can divide a song into parts (by instrument, by left hand and